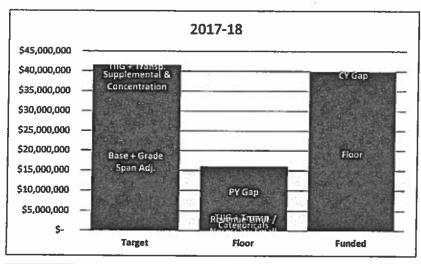

-----|
| Base + Grade Span Adj.                 | \$<br>34,486,016 |    |            |                  |
| Supplemental & Concentration           | \$<br>6,535,789  |    |            |                  |
| Revenue Limit / Necessary Small School |                  | \$ | -          |                  |
| Categoricals                           |                  | Ś  | 3,192,797  |                  |
| TIIG + Transp.                         | \$<br>501,241    | \$ | 501,241    |                  |
| PY Gap                                 |                  | \$ | 12,258,143 |                  |
| Floor                                  |                  |    |            | \$<br>38,535,604 |
| CY Gap                                 |                  |    |            | \$<br>1,343,453  |



|                                               |                     | Summary of Fund |               |               |               |            |
|-----------------------------------------------|---------------------|-----------------|---------------|---------------|---------------|------------|
|                                               | Year 1              | Year 2          | Year 3        | Year 4        | Year 5        | Year 6     |
|                                               | <br>2013-14         | 2014-15         | 2015-16       | 2016-17       | 2017-18       | 2018-19    |
| Target                                        | \$<br>41,011,766 \$ | 40,035,929 \$   | 40,299,752 \$ | 40,845,181 \$ | 41,523,046 \$ | 42,330,197 |
| Floor