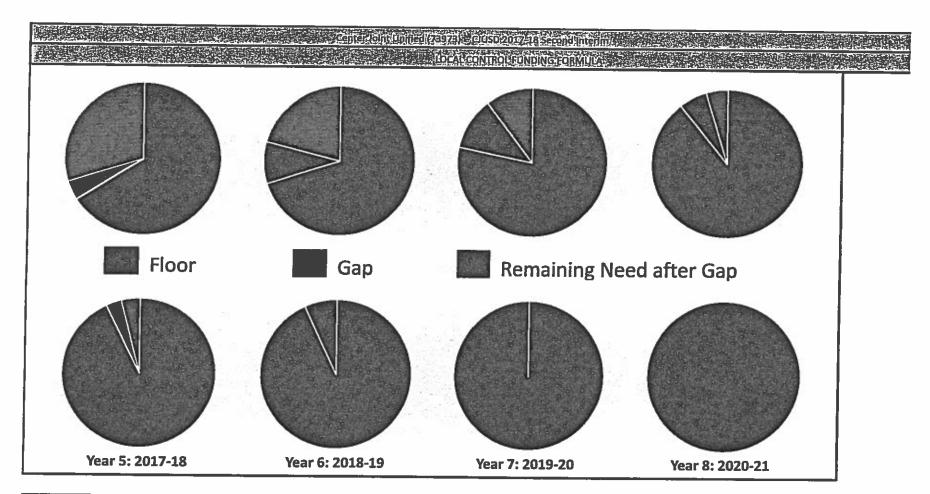

197 |
| Floor                                         | 27,047,711          | 28,029,667      | 31,516,665    | 36,476,647    | 38,535,604    | 39,379,566 |
| Remaining Need (before Gap)                   | 13,964,055          | 12,006,262      | 8,783,087     | 4,368,534     | 2,987,442     | 2.950,631  |
| Current Year Gap Funding                      | 1,675,923           | 3,621,108       | 4,616,181     | 2,449,734     | 1,343,453     | 2,950,631  |
| Remaining Need after Gap (informational only) | 12,288,132          | 8,385,154       | 4,166,906     | 1,918,800     | 1,643,989     | •          |

Local Progress Towards Full LCFF Implementation: Center Joint Unified

Year 1: 2013-14

Year 2: 2014-15

Year 3: 2015-16

Year 4: 2016-17

LCFF Calculator v18.2c released January 12, 2018



| \$         | 41,011,766           | S                                                                                                                                                          | 40.035.929                                                                                                                                    | \$                                                                                                                                                                                                                                                                                      |